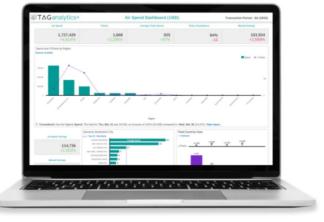

## □ T∆Ggo

An integrated travel app giving you real-time access to all your travel information.

□ T∆Ganalytics+

Online dynamic reporting with detailed information of travel spend and trends. Track the precise location of travellers instantly, from anywhere in the world.