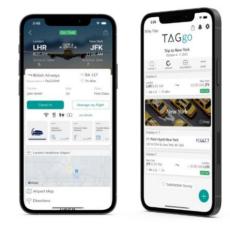

# TAG DIGITAL

## □ T∆Ggo

An integrated travel app giving you real-time access to all your travel information.

□ T∆Ganalytics+

Online dynamic reporting with detailed information of travel spend and trends. Track the precise location of travellers instantly, from anywhere in the world.